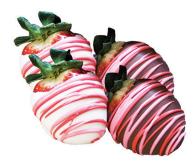

# **Chocolate Dipped Strawberries**

Strawberries dipped in chocolate and white chocolate. Accented with red and pink drizzle.

> \$30.95 per lb. (approx. 10 per lb)