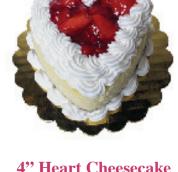

#### 4" Heart Cheesecake

Becky's delicious cheesecake, topped with fresh strawberries in glaze with whipped cream. Perfect for two!

Serves 2, \$12.95