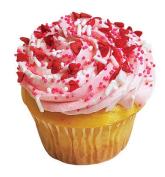

## Valentine Cupcake

Yellow cake topped with pink buttercream icing and Valentine's Day sprinkles.

\$2.85 each

Creative Cakes Bakery