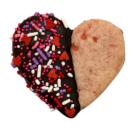

## **Chocolate Cherry Shortbread**

Buttery cherry shortbread hearts dipped in chocolate with Valentine sprinkles.

> \$23.95 per lb. (approx. 28 per lb)