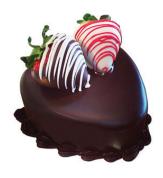

## 4" Heart Cheesecake with Ganache

Becky's cheesecake covered in dark chocolate ganache and topped with two chocolatedipped strawberries. A rich indulgence!

Serves 2, \$17.95