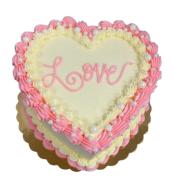

#### **Heart Shaped Cake**

Treat your sweetheart to this adorable heart shaped cake! Available in yellow, chocolate or red velvet cake with your choice of mousse filling. \* premium fillings also available for an additional charge.

> 6 inch (serves 8) \$34.95 9 inch (serves 12) \$50.95